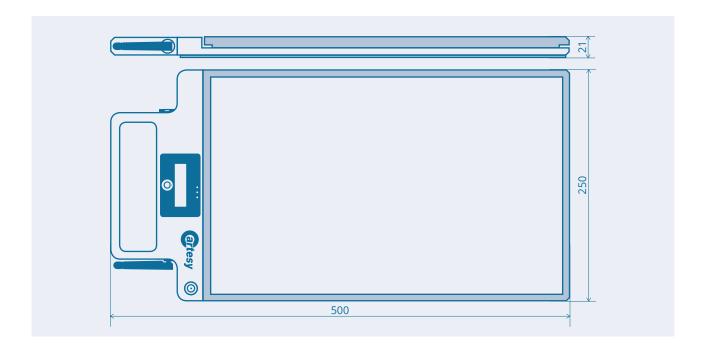

## **TECHNICAL DATA**

| CATEGORY                      | UNIT                                                                | VALUE                |
|-------------------------------|---------------------------------------------------------------------|----------------------|
| Measuring Range               | Nominal Load kg                                                     | 0 – 3.000            |
| Overload Resistance           | % of FS                                                             | 150                  |
| Linearity Error*              | % of FS                                                             | < 0,5                |
| Repeatability*                | % of FS                                                             | 0,05                 |
| Operating Temparature         | Degrees Celsius/Fahrenheit                                          | -10 to +60/14 to 140 |
| IP Protection Class           | IP                                                                  | 65                   |
| Power Supply<br>Power Adapter | Lithium-Polymer Battery<br>230V AC / 5V DC (USB to 5-pin Connector) |                      |
| Data Interface                | 433MHz Radio, RS-485 Bus                                            |                      |
| Usage                         | on flat and stable surface                                          |                      |
| Dimensions (L x W)            | mm                                                                  | 500 x 250            |
| Height                        | mm                                                                  | 21                   |
| Active Weighing Area (L x W)  | mm                                                                  | 400 x 250            |
|                               |                                                                     |                      |