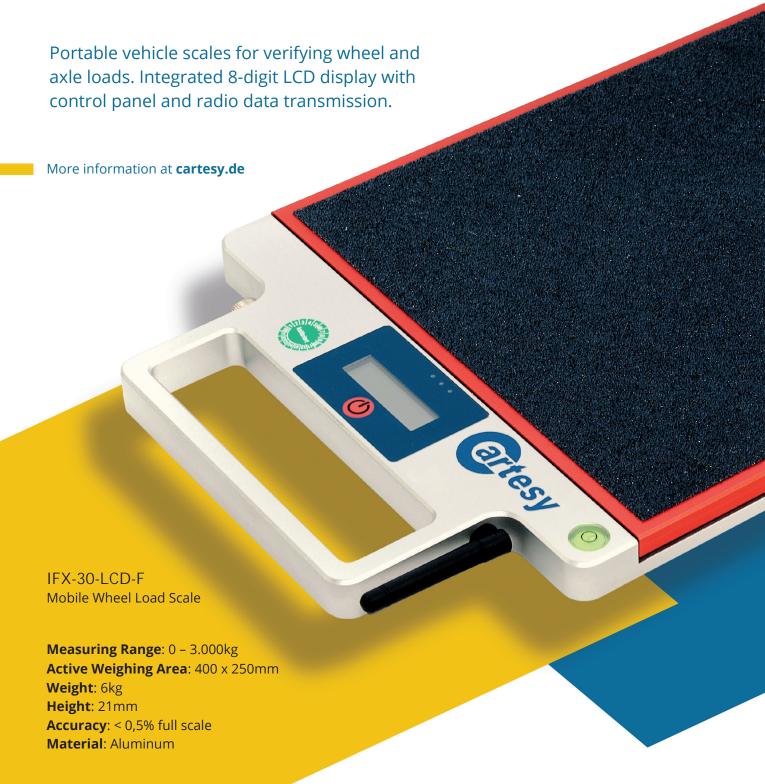

# MOBILE WHEEL LOAD SCALE IFX-30-LCD-F

Determination of wheel / axle and total weight

### **SPECIFICATION**

- · Digital, wireless weight pad
- Available with a digit step of d = 1kg, 2kg, 5kg, 10kg
- Battery powered (power supply included)
- · Rimless weighing area
- Suitable for racing sport and suspension adjustments
- Fail-safe industry standard radio transmission (433MHz)
- · Mobile and stationary application
- The weighing result can be read from the built-in 8-digit LCD display (with backlight)
- Radio-connected group configurable from up to 10 scales

## **TECHNICAL DATA**

| CATEGORY                      | UNIT                                                                | VALUE                |
|-------------------------------|---------------------------------------------------------------------|----------------------|
| Measuring Range               | Nominal Load kg                                                     | 0 – 3.000            |
| Overload Resistance           | % of FS                                                             | 150                  |
| Linearity Error*              | % of FS                                                             | < 0,5                |
| Repeatability*                | % of FS                                                             | 0,05                 |
| Operating Temparature         | Degrees Celsius/Fahrenheit                                          | -10 to +60/14 to 140 |
| IP Protection Class           | IP                                                                  | 65                   |
| Power Supply<br>Power Adapter | Lithium-Polymer Battery<br>230V AC / 5V DC (USB to 5-pin Connector) |                      |
| Data Interface                | 433MHz Radio, RS-485 Bus                                            |                      |
| Usage                         | on flat and stable surface                                          |                      |
| Dimensions (L x W)            | mm                                                                  | 500 x 250            |
| Height                        | mm                                                                  | 21                   |
| Active Weighing Area (L x W)  | mm                                                                  | 400 x 250            |
|                               |                                                                     |                      |