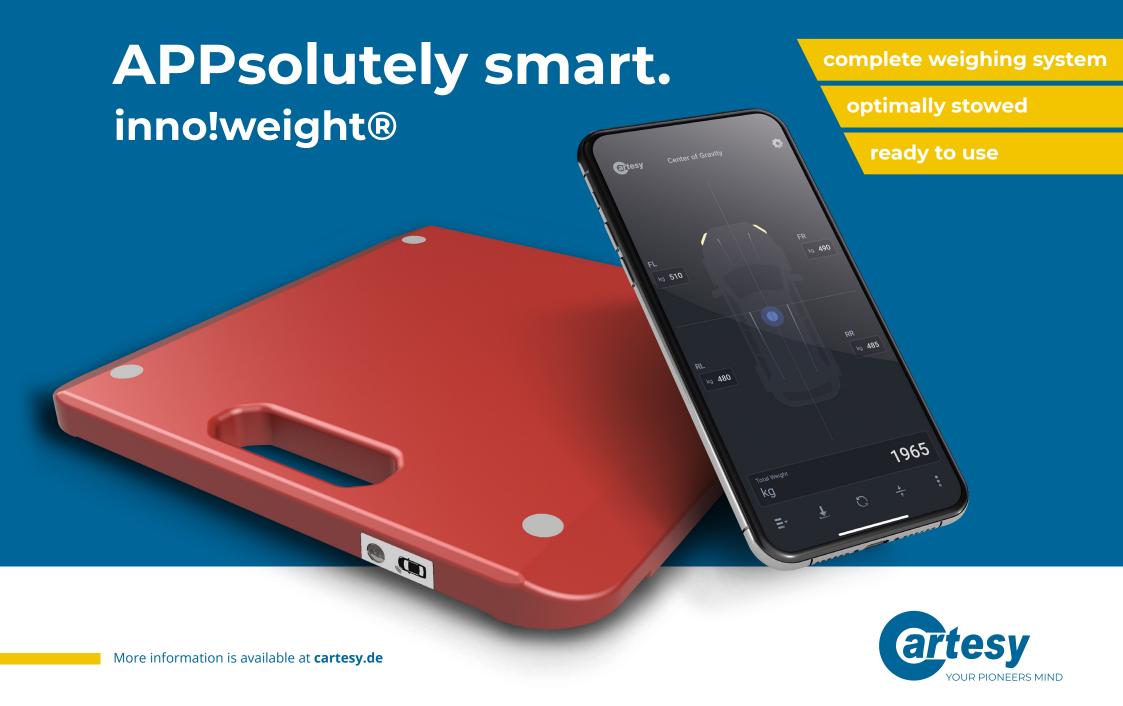

## The groundbreaking all-in-one solution for rapid weighing of vehicles up to 3,200kg of total weight!

The **inno!weight® weighing system** with a total capacity of 3,200kg consists of four wheel load scales, an intuitive app as visualization and is safely stowed in a trolley case for easy transport.

Due to the lightweight die-cast aluminum structure and low profile design, inno!weight® wheel load scales do not require additional ramps and can be easily moved and quickly repositioned.

Standard batteries for power supply provide flexibility in use with a run time of over 200 hours.

Connection cable? Say good-bye to that!

We use on an intelligent floating master BT-BLE standard for a stable radio connection with greater ranges to your mobile device.

**Use the app** (available for iOS, Android and Windows) to save weighing records on yourmobile device and create comprehensive and transparent documentation. Want to view the record at a later time? No problem! Thanks to the integrated database, records can be retrieved at any time and reprinted or forwarded.