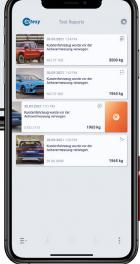

Connection cable? Say good-bye to that!

We use on an intelligent floating master BT-BLE standard for a stable radio connection with greater ranges to your mobile device.

**Use the app** (available for iOS, Android and Windows) to save weighing records on yourmobile device and create comprehensive and transparent documentation. Want to view the record at a later time? No problem! Thanks to the integrated database, records can be retrieved at any time and reprinted or forwarded.