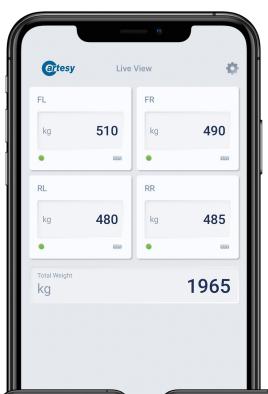

## **Features:**

- Available for iOS, Android and Windows
- Modes: Live, Center of Gravity, Details View, Axle View, Corner Balancing
- Light mode and dark mode
- Tare-function
- Battery status
- Selection between kg / lb / % unit
- Language selection: English / German

Smartphone, tablet or PC? You decide!