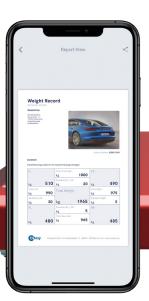

Connection cable? Say good-bye to that!

We use on an intelligent floating master BT-BLE standard for a stable radio connection with greater ranges to your mobile device.

**Use the app** (available for iOS, Android and Windows) to save weighing records on yourmobile device and create comprehensive and transparent documentation. Want to view the record at a later time? No problem! Thanks to the integrated database, records can be retrieved at any time and reprinted or forwarded.

Smartphone, tablet or PC? You decide!

## **Features:**

- Available for iOS, Android and Windows
- Modes: Live, Center of Gravity, Details View, Axle View, Corner Balancing
- Light mode and dark mode
- Tare-function
- Battery status
- Selection between kg / lb / % unit
- Language selection: English / German